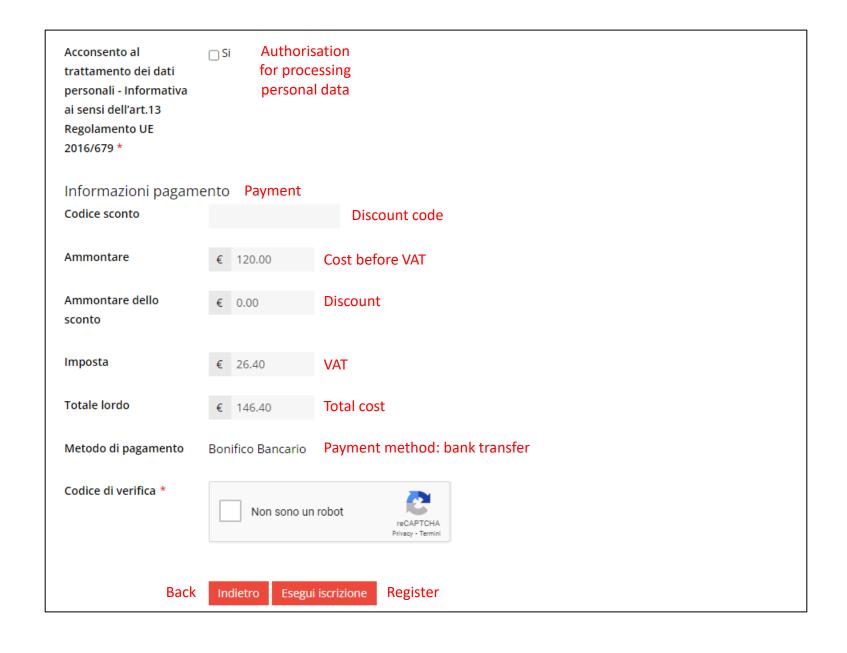

## Iscrizione singola Single subscription Enter your data into the form to complete the Inserisci i tuoi dati nel form per completare l'iscrizione all'evento Biostatistics Journal Club 2024. registration Sei Socio SIMeF? Esegui login Login for SIMeF members Nome utente \* Username Password \* Login Registration for new users Nuovo utente? Registrati al sito Nome utente \* Username Password \* Ridigita password \* Re-enter password Nome \* First name Cognome \* Last name Se a pagamento, ○ Su me stesso To me personally Invoice to desidero che la fattura be issued sia emessa \* ○ Sulla mia azienda To my company

| Azienda *                   | Company           |  |
|-----------------------------|-------------------|--|
| Ruolo *                     | Job title         |  |
| Indirizzo *                 | Address           |  |
| Telefono aziendale *        | Phone number      |  |
| Email aziendale *           | Email             |  |
| Ufficio/Dipartimento *      | Department        |  |
| CAP *                       | Postal code       |  |
| Città *                     | City              |  |
| Provincia *                 | Province          |  |
| Codice Fiscale *            | VAT number        |  |
| Email spedizione<br>fattura | Email for invoice |  |
| NOTE                        | Comments          |  |